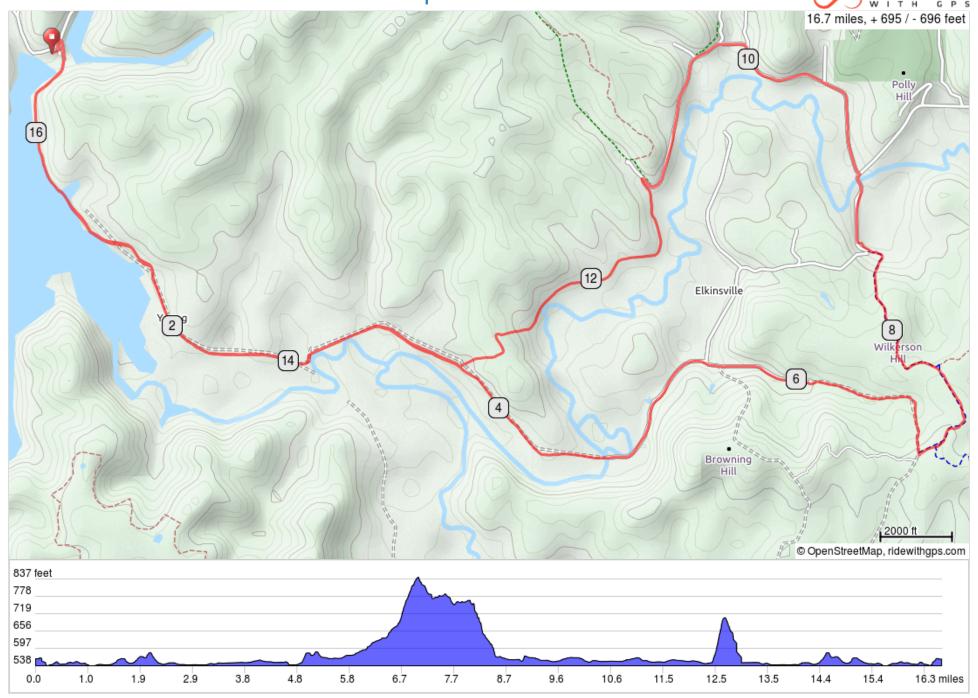

## Reverse Blue Creek Elkinsville Loop 17

## Reverse Blue Creek Elkinsville Loop 17

| Dist | Туре          | Note                                                                      | Next |
|------|---------------|---------------------------------------------------------------------------|------|
| 0.0  | <b>&gt;</b>   | Start of route                                                            | 0.1  |
| 0.1  | <b>→</b>      | R on Crooked Creek Road<br>exiting Crooked Creek Boat<br>Ramp parking lot | 0.0  |
| 0.1  | $\rightarrow$ | R onto former Elkinsville<br>Youno Road (dirt)                            | 0.9  |
| 1.0  | 1             | Lake Monroe low water crossing                                            | 3.7  |
| 4.7  | 1             | Cross old iron bridge across<br>Salt Creek (dismount)                     | 0.8  |
| 5.5  | $\rightarrow$ | Bear R at "Y"                                                             | 0.6  |
| 6.1  | 1             | Continue straight around USFS gate (former Combs Road)                    | 0.8  |
| 6.9  | <b>←</b>      | L at top of hill on Nebo Ridge<br>Trail Connector                         | 0.1  |
| 7.0  | <b>←</b>      | L onto Nebo Ridge MTB Trail                                               | 1.6  |
| 8.6  | $\rightarrow$ | North Nebo Ridge Trailhead,<br>R onto Elkinsville Road                    | 0.4  |
| 9.0  | <b>←</b>      | L onto Blue Creek Road                                                    | 2.2  |
| 11.2 | <b>←</b>      | L off of Blue Creek Road onto MTB Trail (follow creek)                    | 1.3  |

| Dist | Type          | Note                                           | Next |
|------|---------------|------------------------------------------------|------|
| 12.5 | $\rightarrow$ | Steep grade up over ridge                      | 0.5  |
| 13.0 | <b>→</b>      | R onto former Elkinsville<br>Youno Road (dirt) | 2.6  |
| 15.6 | 1             | Lake Monroe low water crossing                 | 1.0  |
| 16.6 | <b>←</b>      | L onto Crooked Creek Road                      | 0.0  |
| 16.6 | <b>←</b>      | L into Crooked Creek Boat<br>Ramp parking lot  | 0.1  |
| 16.7 | •             | End of route                                   | 0.0  |